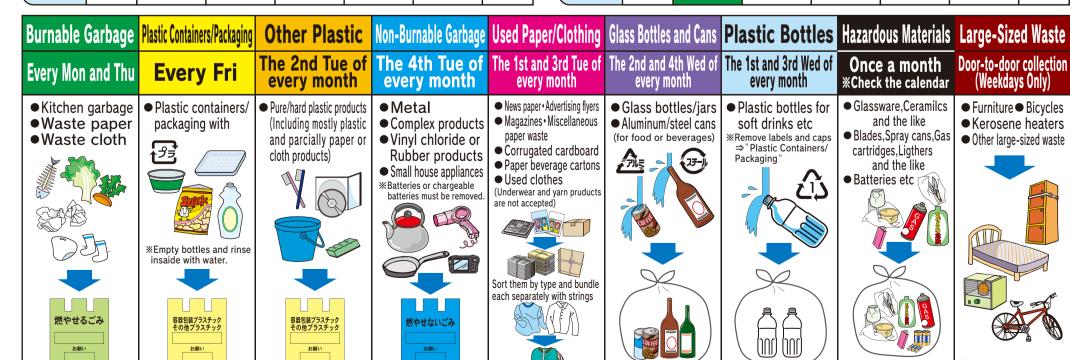

For inquiries or information: TEL 0834-22-8303 (8:30 ~ 17:15 on weekdays)

Designated garbage bag | Designated garbage bag |

Designated garbage bag | Designated garbage bag |

Request for Large-Sized Waste Collection: TEL 0834-61-0310 (8:15 ~ 17:00 on weekdays)

(Semi-transparent bag is acceptable)

Transparent plastic bag | Transparent plastic bag

(Semi-transparent bag is acceptable)

Transparent plastic bag

Payment is required

Up to 5 items

Bundle them with strings