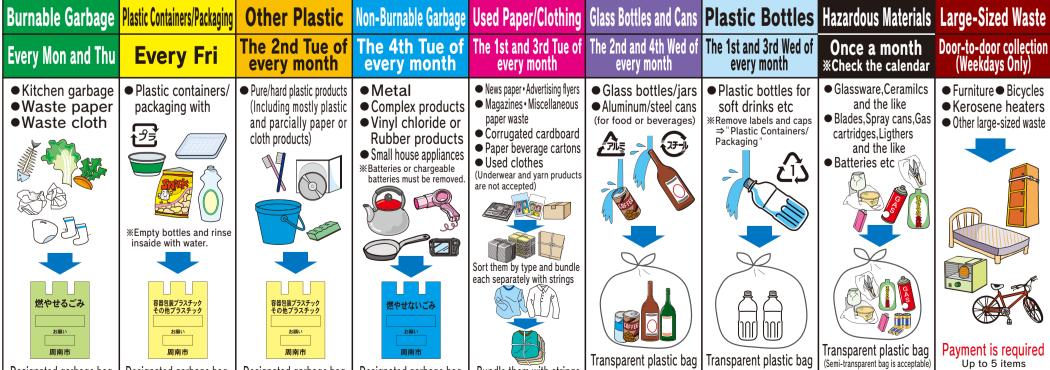

For inquiries or information: TEL 0834-22-8303
(8:30 ~ 17:15 on weekdays)

Designated garbage bag

Designated garbage bag | Designated garbage bag |

Request for Large-Sized Waste Collection: TEL 0834-61-0310
(8:15 ~ 17:00 on weekdays)

(Semi-transparent bag is acceptable)

(Semi-transparent bag is acceptable)

Designated garbage bag | Bundle them with strings