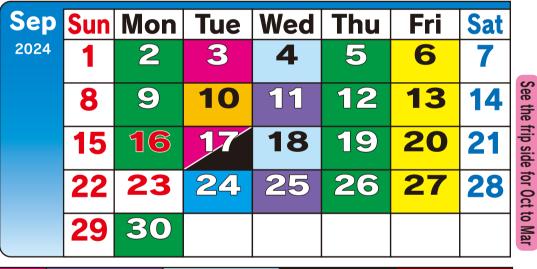

## **2024 Shunan City Garbage Collection Calendar**

Schedules from Apr to Sep (See the frip side for Oct to Mar)

- ●Take garbage to your designated garbage station by 8 am on collection days
- "Plastic Container/Packaging" and some other garbage are manually sorted. Do not put plastic bags with garbage inside into designated garbage bags.
- Garbage collection schedules differ depending on areas. Please make sure you have the correct garbage collection calendar.
- In case you are not sure about the schedule in your area, please contact Shunan city office.