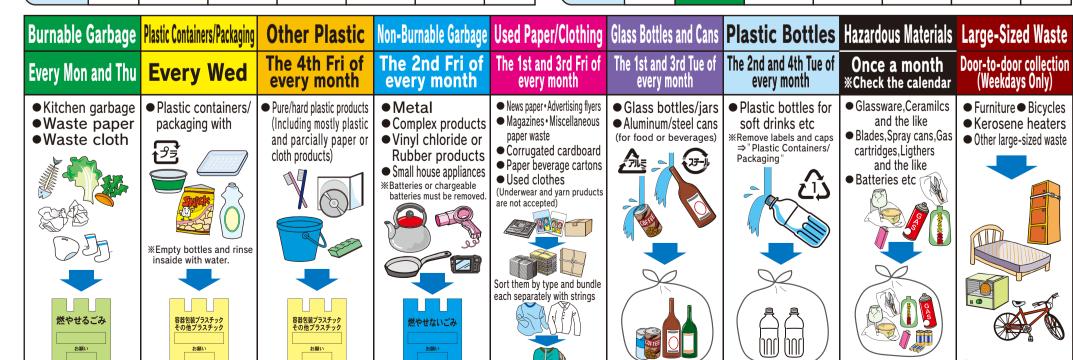

## **2024 Shunan City Garbage Collection Calendar**

Schedules from Oct to Mar (See the frip side for Apr to Sep)

- Take garbage to your designated garbage station by 8 am on collection days
- "Plastic Container/Packaging" and some other garbage are manually sorted. Do not put plastic bags with garbage inside into designated garbage bags.
- Garbage collection schedules differ depending on areas. Please make sure you have the correct garbage collection calendar.
- In case you are not sure about the schedule in your area, please contact Shunan city office.

For inquiries or information: TEL 0834-22-8303 (8:30 ~ 17:15 on weekdays)

Designated garbage bag | Designated garbage bag |

Designated garbage bag | Designated garbage bag |

Request for Large-Sized Waste Collection: TEL 0834-61-0310
(8:15 ~ 17:00 on weekdays)

(Semi-transparent bag is acceptable)

Transparent plastic bag | Transparent plastic bag

(Semi-transparent bag is acceptable)

Transparent plastic bag

Payment is required

Up to 5 items

Bundle them with strings