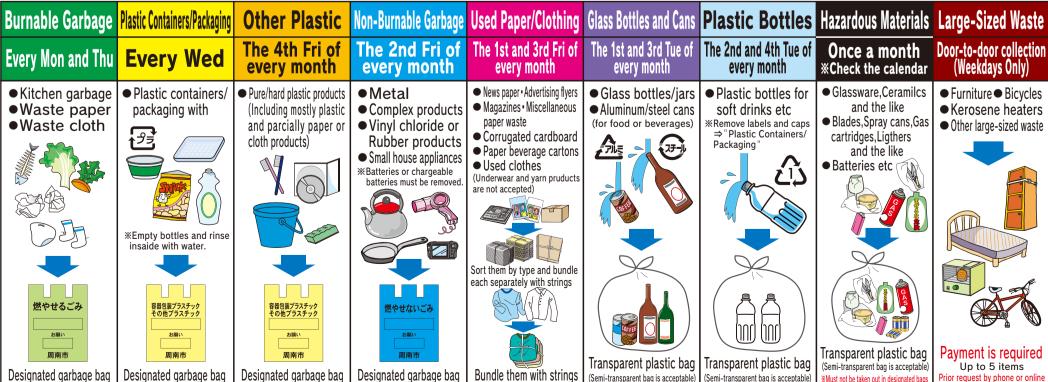

## **2024 Shunan City Garbage Collection Calendar**

**Schedules from Apr to Sep** (See the frip side for Oct to Mar)

- Take garbage to your designated garbage station by 8 am on collection days
- "Plastic Container/Packaging" and some other garbage are manually sorted. Do not put plastic bags with garbage inside into designated garbage bags.
- Garbage collection schedules differ depending on areas. Please make sure you have the correct garbage collection calendar.
- In case you are not sure about the schedule in your area, please contact Shunan city office.

For inquiries or information: TEL 0834-22-8303  $(8:30 \sim 17:15 \text{ on weekdays})$  Request for Large-Sized Waste Collection: TEL 0834-61-0310 (8:15 ~ 17:00 on weekdays)

(Semi-transparent bag is acceptable)

(Semi-transparent bag is acceptable)

See the frip side for Oct to Mar