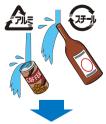

paper waste Corrugated cardboard

 Paper beverage cartons Used clothes

Aluminum/steel cans (for food or beverages)

Transparent plastic bag

Transparent plastic bag

soft drinks etc

Packaging

and the like Blades,Spray cans,Gas **\*Remove labels and caps** ⇒"Plastic Containers/ cartridges, Ligthers and the like Batteries etc

Glass Bottles and Cans | Plastic Bottles | Hazardous Materials | Large-Sized Waste

Glassware, Ceramiles

Transparent plastic bag

Kerosene heaters Other large-sized waste

Furniture ● Bicycles

(Semi-transparent bag is acceptable) (Semi-transparent bag is acceptable)