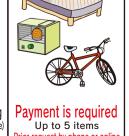

# **2024 Shunan City Garbage Collection Calendar**

Schedules from Oct to Mar (See the frip side for Apr to Sep)

(Weekdays Only)

Payment is required

Up to 5 items

- Take garbage to your designated garbage station by 8 am on collection days
- "Plastic Container/Packaging" and some other garbage are manually sorted. Do not put plastic bags with garbage inside into designated garbage bags.
- Garbage collection schedules differ depending on areas. Please make sure you have the correct garbage collection calendar.
- In case you are not sure about the schedule in your area, please contact Shunan city office.