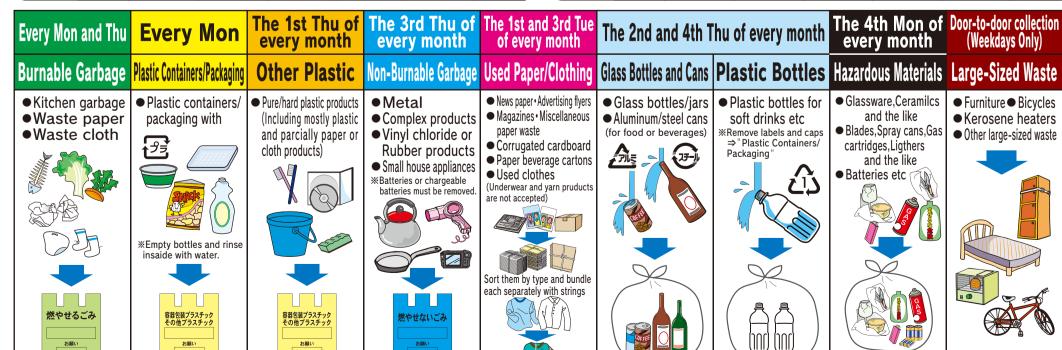

## **Every Mon** every month Other Plastic

## The 1st Thu of The 3rd Thu of The 1st and 3rd Tue every month

# of every month

### The 2nd and 4th Thu of every month every month (Weekdays Only)

# Plastic Containers/Packagin

- packaging with **\*Empty bottles and rinse**

 Pure/hard plastic products (Including mostly plastic and parcially paper or cloth products) Small house appliances

Designated garbage bag

Metal Complex products Vinyl chloride or

Rubber products

Non-Burnable Garbage

燃やせないごみ

Designated garbage bag | Bundle them with strings

Used Paper/Clothing ■ News paper • Advertising flyers Magazines • Miscellaneous

paper waste Corrugated cardboard

 Paper beverage cartons Used clothes

Aluminum/steel cans (for food or beverages)

Transparent plastic bag

Transparent plastic bag

soft drinks etc

Packaging

and the like Blades,Spray cans,Gas **\*Remove labels and caps** ⇒"Plastic Containers/ cartridges, Ligthers and the like Batteries etc

Glass Bottles and Cans | Plastic Bottles | Hazardous Materials | Large-Sized Waste

Glassware, Ceramiles

Transparent plastic bag

Kerosene heaters Other large-sized waste

Furniture ● Bicycles

(Semi-transparent bag is acceptable) (Semi-transparent bag is acceptable)