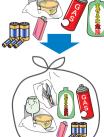

Glass Bottles and Cans Plastic Bottles Hazardous Materials Large-Sized Waste

Designated garbage bag

■Kitchen garbage
■Plastic containers/

Designated garbage bag

Pure/hard plastic products (Including mostly plastic and parcially paper or cloth products)

Blades,Spray cans,Gas cartridges, Lighters and the like ■Batteries etc [7]

★Check the calendar

Glassware, Ceramics

and the like

Transparent plastic bag (Semi-transparent bag is acceptable)

● Furniture ● Bicycles Kerosene heaters Other large-sized waste