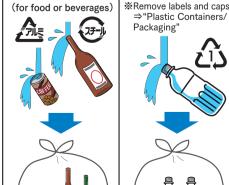

**Used Paper/Clothing** 

■Newspaper•Advertising flyers paper waste

 Corrugated cardboard Paper beverage cartons Used clothes (Underwear and yarn pruducts

●Glass bottles/jars | ●Plastic bottles for Aluminum/steel cans (for food or beverages)

every month

(Semi-transparent bag is acceptable)

Transparent plastic bag

every month

soft drinks etc

Packaging"

⇒"Plastic Containers/

Transparent plastic bag