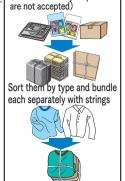

Transparent plastic bag

Transparent plastic bag

(Semi-transparent bag is acceptable)

Transparent plastic bag

(Semi-transparent bag is acceptable)

Bundle them with strings

See the flip side for Oct to Mar

(Weekdays Only)

● Furniture ● Bicycles

Kerosene heaters

Other large-sized waste

Payment is required

Up to 5 items

(Weekdays Only)

Payment is required Up to 5 items

For inquiries or information: TEL 0834-22-8303 (8:30~17:15 on weekdays) Request for Large-Sized Waste Collection: TEL 0834-61-0310 (8:15~17:00 on weekdays)