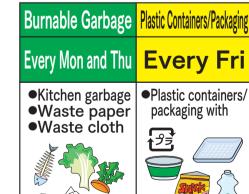

Glass Bottles and Cans Plastic Bottles Hazardous Materials Large-Sized Waste

Designated garbage bag

■Kitchen garbage
■Plastic containers/

Designated garbage bag

Pure/hard plastic products (Including mostly plastic and parcially paper or cloth products)