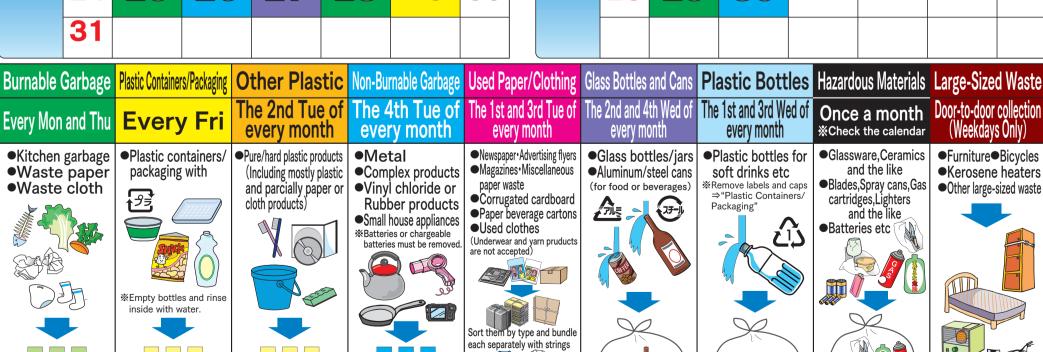

然やせないごみ

Designated garbage bag

For inquiries or information: TEL 0834-22-8303 (8:30~17:15 on weekdays)

Designated garbage bag

Designated garbage bag

Designated garbage bag

Request for Large-Sized Waste Collection: TEL 0834-61-0310 (8:15~17:00 on weekdays)

Transparent plastic bag

Transparent plastic bag

(Semi-transparent bag is acceptable)

Transparent plastic bag

(Semi-transparent bag is acceptable)

Bundle them with strings

See the flip side for Oct to Mar

(Weekdays Only)

● Furniture ● Bicycles

Kerosene heaters

Other large-sized waste

Payment is required

Up to 5 items

Glass Bottles and Cans Plastic Bottles Hazardous Materials Large-Sized Waste

Designated garbage bag

■Kitchen garbage
■Plastic containers/

Designated garbage bag

Pure/hard plastic products (Including mostly plastic and parcially paper or cloth products)

every month

Designated garbage bag

every month Metal •Complex products Vinyl chloride or

Rubber products

Other Plastic Non-Burnable Garbage

The 2nd Tue of The 4th Tue of The 1st and 3rd Tue of The 2nd and 4th Wed of The 1st and 3rd Wed of Once a month Door-to-door collection every month

**Used Paper/Clothing** 

■Newspaper•Advertising flyers paper waste

 Corrugated cardboard Paper beverage cartons Used clothes (Underwear and yarn pruducts

●Glass bottles/jars | ●Plastic bottles for Aluminum/steel cans (for food or beverages)

every month

(Semi-transparent bag is acceptable)

Transparent plastic bag

every month

soft drinks etc

Packaging"

⇒"Plastic Containers/

Transparent plastic bag

Blades,Spray cans,Gas cartridges, Lighters and the like ■Batteries etc [7]

★Check the calendar

Glassware, Ceramics

and the like

Transparent plastic bag (Semi-transparent bag is acceptable)

● Furniture ● Bicycles Kerosene heaters Other large-sized waste

(Weekdays Only)

Payment is required Up to 5 items

For inquiries or information: TEL 0834-22-8303 (8:30~17:15 on weekdays) Request for Large-Sized Waste Collection: TEL 0834-61-0310 (8:15~17:00 on weekdays)