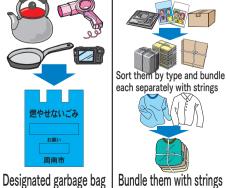

然やせないごみ

Designated garbage bag

For inquiries or information: TEL 0834-22-8303 (8:30~17:15 on weekdays)

Designated garbage bag

Designated garbage bag

Designated garbage bag

Request for Large-Sized Waste Collection: TEL 0834-61-0310 (8:15~17:00 on weekdays)

Transparent plastic bag

Transparent plastic bag

(Semi-transparent bag is acceptable)

Transparent plastic bag

(Semi-transparent bag is acceptable)

Bundle them with strings

See the flip side for Oct to Mar

(Weekdays Only)

**Used Paper/Clothing** 

■Newspaper•Advertising flyers paper waste

 Corrugated cardboard Paper beverage cartons Used clothes (Underwear and yarn pruducts

●Glass bottles/jars | ●Plastic bottles for Aluminum/steel cans (for food or beverages)