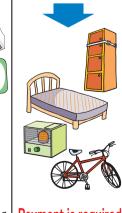

Designated garbage bag

Transparent plastic bag (Semi-transparent bag is acceptable)

(Weekdays Only)

● Furniture ● Bicycles

Kerosene heaters

Other large-sized waste

See the flip side for Oct to Mar

Payment is required Up to 5 items

Batteries etc [

Transparent plastic bag (Semi-transparent bag is acceptable)

Payment is required Up to 5 items

For inquiries or information: TEL 0834-22-8303 (8:30~17:15 on weekdays) (kumage area:TEL0833-92-0036) Request for Large-Sized Waste Collection: TEL 0834-61-0310 (8:15~17:00 on weekdays)