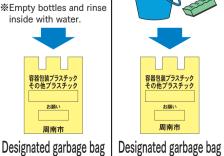

Designated garbage bag

Designated garbage bag

cloth products)

Designated garbage bag

batteries must be removed 然やせないごみ

Designated garbage bag

Small house appliances

Used clothes ★Batteries or chargeable (Underwear and yarn pruducts are not accepted)

Sort them by type and bundle each separately with strings Bundle them with strings (Semi-transparent bag is acceptable)

**スチール** Paper beverage cartons

Transparent plastic bag

Transparent plastic bag

and the like