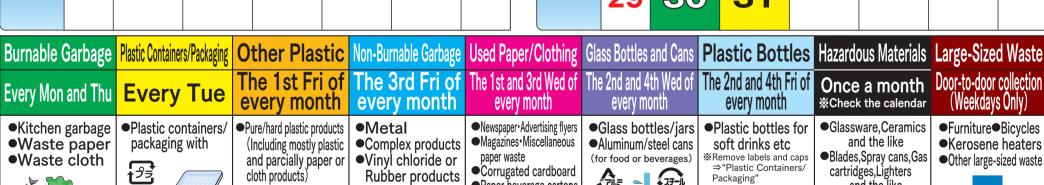

## 2025 Shunan City Garbage Collection Calendar

Schedules from Apr to Sep (See the flip side for Oct to Mar)

- Take garbage to your designated garbage station by 8 am on collection days.
- "Plastic Container/Packaging" and some other garbage are manually sorted. Do not put plastic bags with garbage inside into designated garbage bags.
- Garbage collection schedules differ depending on areas. Please make sure you have the correct garbage collection calendar.
- In case you are not sure about the schedule in your area, please contact Shunan city office.

Designated garbage bag

Transparent plastic bag (Semi-transparent bag is acceptable)

(Weekdays Only)

● Furniture ● Bicycles

Kerosene heaters

Other large-sized waste

See the flip side for Oct to Mar

Payment is required Up to 5 items

Designated garbage bag

Designated garbage bag

cloth products)

Designated garbage bag

batteries must be removed 然やせないごみ

Designated garbage bag

Small house appliances

Used clothes ★Batteries or chargeable (Underwear and yarn pruducts are not accepted)

Sort them by type and bundle each separately with strings Bundle them with strings (Semi-transparent bag is acceptable)

**スチール** Paper beverage cartons

Transparent plastic bag

Transparent plastic bag

and the like

Batteries etc [

Transparent plastic bag (Semi-transparent bag is acceptable)

Payment is required Up to 5 items

For inquiries or information: TEL 0834-22-8303 (8:30~17:15 on weekdays) (kumage area:TEL0833-92-0036) Request for Large-Sized Waste Collection: TEL 0834-61-0310 (8:15~17:00 on weekdays)