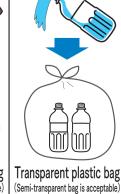

Sort them by type and bundle each separately with strings Bundle them with strings (Semi-transparent bag is acceptable)

**スチール** Paper beverage cartons

Transparent plastic bag

Transparent plastic bag

and the like

Batteries etc [

Transparent plastic bag (Semi-transparent bag is acceptable)

Payment is required Up to 5 items

For inquiries or information: TEL 0834-22-8303 (8:30~17:15 on weekdays) (kumage area:TEL0833-92-0036) Request for Large-Sized Waste Collection: TEL 0834-61-0310 (8:15~17:00 on weekdays)