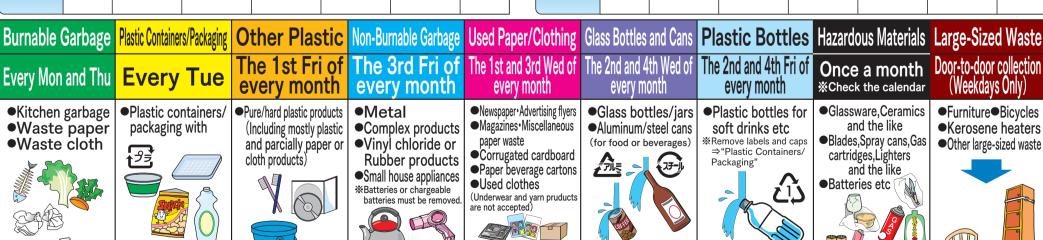

## 2025 Shunan City Garbage Collection Calendar

Schedules from Apr to Sep (See the flip side for Oct to Mar)

- Take garbage to your designated garbage station by 8 am on collection days.
- "Plastic Container/Packaging" and some other garbage are manually sorted. Do not put plastic bags with garbage inside into designated garbage bags.
- Garbage collection schedules differ depending on areas. Please make sure you have the correct garbage collection calendar.
- In case you are not sure about the schedule in your area, please contact Shunan city office.

Designated garbage bag

Transparent plastic bag (Semi-transparent bag is acceptable)

(Weekdays Only)

● Furniture ● Bicycles

Kerosene heaters

Other large-sized waste

See the flip side for Oct to Mar

Payment is required Up to 5 items

Designated garbage bag

Designated garbage bag

cloth products)

Designated garbage bag

batteries must be removed 然やせないごみ

Designated garbage bag

Small house appliances

Used clothes ★Batteries or chargeable (Underwear and yarn pruducts are not accepted)