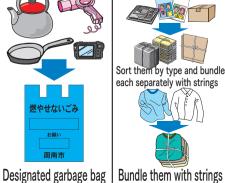

Designated garbage bag

Transparent plastic bag (Semi-transparent bag is acceptable)

(Weekdays Only)

● Furniture ● Bicycles

Kerosene heaters

Other large-sized waste

See the flip side for Oct to Mar

Payment is required Up to 5 items

Designated garbage bag

Designated garbage bag

cloth products)

Designated garbage bag

batteries must be removed 然やせないごみ

Designated garbage bag

Small house appliances

Used clothes ★Batteries or chargeable (Underwear and yarn pruducts are not accepted)

Sort them by type and bundle each separately with strings Bundle them with strings (Semi-transparent bag is acceptable)

**スチール** Paper beverage cartons

Transparent plastic bag

Transparent plastic bag

and the like