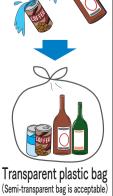

Sort them by type and bundle each separately with strings Bundle them with strings (Semi-transparent bag is acceptable)

**スチール** Paper beverage cartons

Transparent plastic bag

Transparent plastic bag

and the like

Batteries etc [

Transparent plastic bag (Semi-transparent bag is acceptable)

Payment is required Up to 5 items

For inquiries or information: TEL 0834-22-8303 (8:30~17:15 on weekdays) (kumage area:TEL0833-92-0036) Request for Large-Sized Waste Collection: TEL 0834-61-0310 (8:15~17:00 on weekdays)