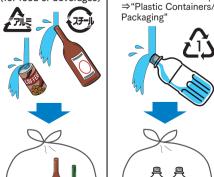

are not accepted) Sort them by type and bundle each separately with strings

Transparent plastic bag Bundle them with strings (Semi-transparent bag is acceptable)

every month ●Glass bottles/jars | ●Plastic bottles for Aluminum/steel cans soft drinks etc \*Remove labels and caps (for food or beverages)

#### ●Glass bottles/jars | ●Plastic bottles for Aluminum/steel cans

every month

(for food or beverages) **スチー**ル

(Semi-transparent bag is acceptable)

Transparent plastic bag

Transparent plastic bag

every month

soft drinks etc

\*Remove labels and caps

Transparent plastic bag (Semi-transparent bag is acceptable)

and the like