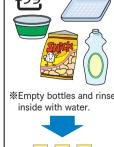

#### ●Glass bottles/jars | ●Plastic bottles for Aluminum/steel cans

every month

(for food or beverages) **スチー**ル

(Semi-transparent bag is acceptable)

Transparent plastic bag

Transparent plastic bag

every month

soft drinks etc

\*Remove labels and caps

Transparent plastic bag (Semi-transparent bag is acceptable)

and the like