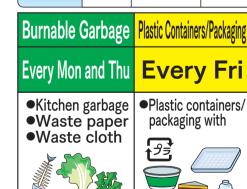

#### 2025 Shunan City Garbage Collection Calendar

Schedules from Apr to Sep (See the flip side for Oct to Mar)

- Take garbage to your designated garbage station by 8 am on collection days.
- "Plastic Container/Packaging" and some other garbage are manually sorted. Do not put plastic bags with garbage inside into designated garbage bags.
- Garbage collection schedules differ depending on areas. Please make sure you have the correct garbage collection calendar.
- a. please contact Shunan city office.

## 2025 Shunan City Garbage Collection Calendar

Schedules from Oct to Mar (See the flip side for Apr to Sep)

- Take garbage to your designated garbage station by 8 am on collection days.
- "Plastic Container/Packaging" and some other garbage are manually sorted. Do not put plastic bags with garbage inside into designated garbage bags.
- Garbage collection schedules differ depending on areas. Please make sure you have the correct garbage collection calendar.
- In case you are not sure about the schedule in your area, please contact Shunan city office.