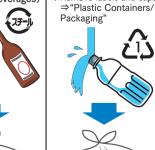

#### ●Glass bottles/jars | ●Plastic bottles for Aluminum/steel cans

every month

(for food or beverages) **スチー**ル

(Semi-transparent bag is acceptable)

Transparent plastic bag

Transparent plastic bag

every month

soft drinks etc

\*Remove labels and caps

Transparent plastic bag (Semi-transparent bag is acceptable)

and the like