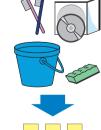

Transparent plastic bag

Glassware, Ceramics

and the like

Blades,Spray cans,Gas

and the like

cartridges, Lighters

■Batteries etc [7]

● Furniture ● Bicycles Kerosene heaters Other large-sized waste

#### (Weekdays Only) ★Check the calendar ● Furniture ● Bicycles Glassware, Ceramics

Payment is required Up to 5 items

For inquiries or information: TEL 0834-22-8303 (8:30~17:15 on weekdays)

Request for Large-Sized Waste Collection: TEL 0834-61-0310 (8:15~17:00 on weekdays)