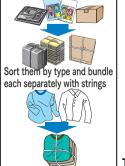

are not accepted) Sort them by type and bundle each separately with strings

Transparent plastic bag Bundle them with strings (Semi-transparent bag is acceptable)

every month ●Glass bottles/jars | ●Plastic bottles for Aluminum/steel cans soft drinks etc \*Remove labels and caps (for food or beverages)

#### every month ■Newspaper•Advertising flyers

**Used Paper/Clothing** 

paper waste Corrugated cardboard

 Paper beverage cartons Used clothes (Underwear and yarn pruducts are not accepted)

Bundle them with strings