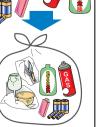

# Kitchen garbage

Designated garbage bag

Plastic containers/ vvaste paper

Empty bottles and rinse

Designated garbage bag

Pure/hard plastic products (Including mostly plastic and parcially paper or cloth products)

## ■Kitchen garbage ■Plastic containers/

Designated garbage bag

Pure/hard plastic products (Including mostly plastic and parcially paper or cloth products)

every month