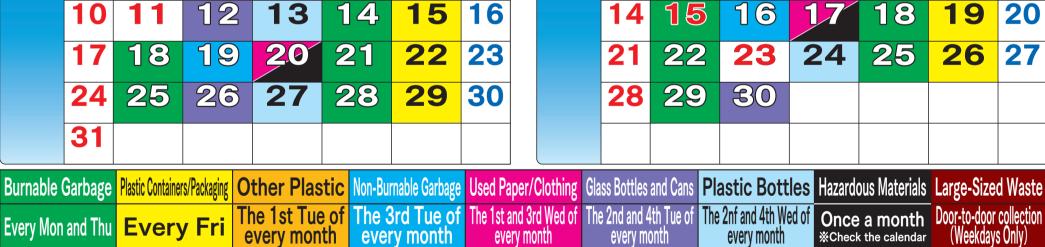

#### 2025 Shunan City Garbage Collection Calendar

Schedules from Apr to Sep (See the flip side for Oct to Mar)

- Take garbage to your designated garbage station by 8 am on collection days.
- "Plastic Container/Packaging" and some other garbage are manually sorted. Do not put plastic bags with garbage inside into designated garbage bags.
- Garbage collection schedules differ depending on areas. Please make sure you have the correct garbage collection calendar.
- a. please contact Shunan city office.

Glass Bottles and Cans | Plastic Bottles | Hazardous Materials | Large-Sized Waste

Designated garbage bag

### The 1st Tue of The 3rd Tue of The 1st and 3rd Wed of The 2nd and 4th Tue of The 2nf and 4th Wed of Once a month Door-to-door collection every month

Other Plastic Non-Burnable Garbage

Metal •Complex products Vinyl chloride or Rubber products