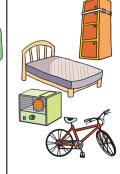

Transparent plastic bag

Glassware, Ceramics

and the like

Blades,Spray cans,Gas

and the like

cartridges, Lighters

■Batteries etc [7]

● Furniture ● Bicycles Kerosene heaters Other large-sized waste

Transparent plastic bag Payment is required (Semi-transparent bag is acceptable) Up to 5 items

For inquiries or information: TEL 0834-22-8303 (8:30~17:15 on weekdays) Request for Large-Sized Waste Collection: TEL 0834-61-0310 (8:15~17:00 on weekdays)

#### (Weekdays Only) ★Check the calendar ● Furniture ● Bicycles Glassware, Ceramics

Payment is required Up to 5 items

For inquiries or information: TEL 0834-22-8303 (8:30~17:15 on weekdays)

Request for Large-Sized Waste Collection: TEL 0834-61-0310 (8:15~17:00 on weekdays)