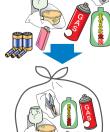

every month ■Newspaper•Advertising flyers

paper waste Corrugated cardboard Paper beverage cartons Used clothes

(Underwear and yarn pruducts

are not accepted)

Sort them by type and bundle each separately with strings

 Corrugated cardboard Paper beverage cartons Used clothes (Underwear and yarn pruducts

●Glass bottles/jars | ●Plastic bottles for Aluminum/steel cans (for food or beverages) **スチー**ル

every month

(Semi-transparent bag is acceptable)