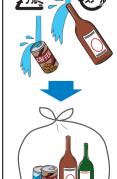

Bundle them with strings

every month ●Glass bottles/jars | ●Plastic bottles for Aluminum/steel cans

Transparent plastic bag (Semi-transparent bag is acceptable)

every month

soft drinks etc

Packaging"

\*Remove labels and caps