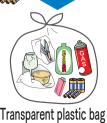

⇒"Plastic Containers/

Transparent plastic bag

Glassware, Ceramics and the like Blades,Spray cans,Gas cartridges, Lighters and the like Batteries etc [

★Check the calendar

Transparent plastic bag (Semi-transparent bag is acceptable)