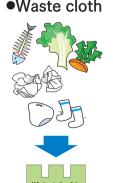

every month ■Newspaper•Advertising flyers

paper waste Corrugated cardboard Paper beverage cartons Used clothes

(Underwear and yarn pruducts

are not accepted)

Sort them by type and bundle each separately with strings

 Corrugated cardboard Paper beverage cartons Used clothes (Underwear and yarn pruducts

●Glass bottles/jars | ●Plastic bottles for Aluminum/steel cans (for food or beverages) **スチー**ル

every month

(Semi-transparent bag is acceptable)