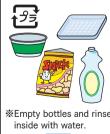

Bundle them with strings

every month ●Glass bottles/jars | ●Plastic bottles for Aluminum/steel cans

Transparent plastic bag (Semi-transparent bag is acceptable)

every month

soft drinks etc

Packaging"

\*Remove labels and caps

⇒"Plastic Containers/

Transparent plastic bag

Glassware, Ceramics and the like Blades,Spray cans,Gas cartridges, Lighters and the like Batteries etc [

★Check the calendar

Transparent plastic bag (Semi-transparent bag is acceptable)