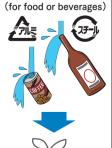

Bundle them with strings

every month ●Glass bottles/jars | ●Plastic bottles for Aluminum/steel cans

Transparent plastic bag (Semi-transparent bag is acceptable)

every month

soft drinks etc

Packaging"

\*Remove labels and caps

 Corrugated cardboard Paper beverage cartons Used clothes (Underwear and yarn pruducts

●Glass bottles/jars | ●Plastic bottles for Aluminum/steel cans (for food or beverages) **スチー**ル

every month

(Semi-transparent bag is acceptable)