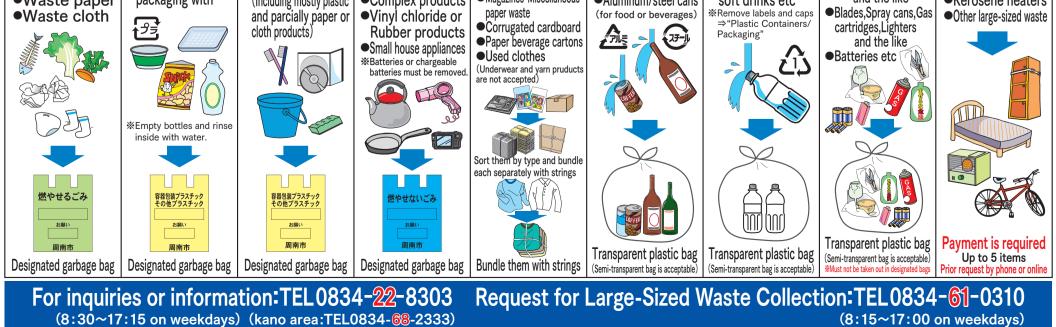

"Plastic Container/Packaging" and some other garbage are manually sorted. Do not put plastic bags with garbage inside into designated garbage bags.

Garbage collection schedules differ depending on areas. Please make sure you have the correct garbage collection calendar. In case you are not sure about the schedule in your area, please contact Shunan city office.

| In ca                                      | se yo     | u are no          | ot sur      | e about tr                                                                          | ie sche    |                                      | your a      | rea, pieas                   | se cor                  | itact Sh     | iunan ci                           | τу οπιςε           | ).                                             |                       |           |
|--------------------------------------------|-----------|-------------------|-------------|-------------------------------------------------------------------------------------|------------|--------------------------------------|-------------|------------------------------|-------------------------|--------------|------------------------------------|--------------------|------------------------------------------------|-----------------------|-----------|
| Apr                                        | Sun       | Mon               | Tue         | e Wed                                                                               | Thu        | Fri                                  | Sat         | Мау                          | Sun                     | Mon          | Tue                                | Wed                | Thu                                            | Fri                   | Sat       |
| 2025                                       |           |                   | 1           | 2                                                                                   | 3          | 4                                    | 5           | 2025                         |                         |              |                                    |                    | 1                                              | 2                     | 3         |
|                                            | 6         | 7                 | 8           | 9                                                                                   | 10         | 11                                   | 12          |                              | 4                       | 5            | 6                                  | 7                  | 8                                              | 9                     | 10        |
|                                            | 13        | 14                | 15          | 16                                                                                  | 17         | 18                                   | 19          |                              | 11                      | 12           | 13                                 | 14                 | 15                                             | 16                    | 17        |
|                                            | 20        | 21                | 22          | 23                                                                                  | 24         | 25                                   | 26          |                              | 18                      | 19           | 20                                 | 21                 | 22                                             | 23                    | 24        |
|                                            | 27        | 28                | 29          | 30                                                                                  |            |                                      |             |                              | 25                      | 26           | 27                                 | 28                 | 29                                             | 30                    | 31        |
| Jun                                        | Sun       | Mon               | Tue         | e Wed                                                                               | Thu        | Fri                                  | Sat         | Jul                          | Sun                     | Mon          | Tue                                | Wed                | Thu                                            | Fri                   | Sat       |
| 2025                                       | 1         | 2                 | З           | 4                                                                                   | 5          | 6                                    | 7           | 2025                         |                         |              | 1                                  | 2                  | 3                                              | 4                     | 5         |
|                                            | 8         | 9                 | 10          | 11                                                                                  | 12         | 13                                   | 14          |                              | 6                       | 7            | 8                                  | 9                  | 10                                             | 11                    | 12        |
|                                            | 15        | 16                | 17          | 18                                                                                  | 19         | 20                                   | 21          |                              | 13                      | 14           | 15                                 | 16                 | 17                                             | 18                    | 19        |
|                                            | 22        | 23                | 24          | 2.5                                                                                 | 26         | 27                                   | 28          |                              | 20                      | 21           | 22                                 | 23                 | 24                                             | 25                    | 26        |
|                                            | 29        | 30                |             |                                                                                     |            |                                      |             |                              | 27                      | 28           | 29                                 | 30                 | 31                                             |                       |           |
| Aug                                        | Sun       | Mon               | Tue         | e Wed                                                                               | Thu        | Fri                                  | Sat         | Sep                          | Sun                     | Mon          | Tue                                | Wed                | Thu                                            | Fri                   | Sat       |
| 2025                                       |           |                   |             |                                                                                     |            | 1                                    | 2           | 2025                         |                         | 1            | 2                                  | 3                  | 4                                              | 5                     | 6         |
|                                            | 3         | 4                 | 5           | 6                                                                                   | 7          | 8                                    | 9           |                              | 7                       | 8            | 9                                  | 10                 | 11                                             | 12                    | 13        |
|                                            | 10        | 11                | 12          | 13                                                                                  | 14         | 15                                   | 16          |                              | 14                      | 15           | 16                                 | 17                 | 18                                             | 19                    | 20        |
|                                            | 17        | 18                | 19          | 20                                                                                  | 21         | 22                                   | 23          |                              | 21                      | 22           | 23                                 | 24                 | 25                                             | 26                    | 27        |
|                                            | 24        | 25                | 26          | 27                                                                                  | 28         | 29                                   | 30          |                              | 28                      | 29           | 30                                 |                    |                                                |                       |           |
|                                            | 31        |                   |             |                                                                                     |            |                                      |             |                              |                         |              |                                    |                    |                                                |                       |           |
| Burnable                                   | Garbage   | Plastic Container | s/Packaging | <b>Other Plas</b>                                                                   | tic Non-Bu | rnable Garbage                       | Used Pap    | per/Clothing G               | ass Bottles             | and Cans Pla | astic Bott                         | <b>les</b> Hazardo | ous Materials                                  | Large-Size            | d Waste   |
| Every Tue                                  | e and Fri | Every             | Mon         | The 2nd Thu<br>every mon                                                            |            | ith Thu of<br>ry month               |             | nd 4th Wed of TI<br>ry month | ne 1st and 3<br>every m |              | e 1st and 3rd W<br>every month     |                    | a <b>month</b><br>the calendar                 |                       |           |
| <ul> <li>Kitchen</li> <li>Waste</li> </ul> | paper     |                   |             | <ul> <li>Pure/hard plastic pro<br/>(Including mostly pand parcially pand</li> </ul> | lastic Com | tal<br>plex products<br>Lobloride or | s •Magazine | es•Miscellaneous             | Glass bot<br>Aluminum/s | steel cans s | Plastic bottles<br>soft drinks etc | an an              | vare,Ceramics<br>d the like<br>.Spray cans.Gas | Furniture     Kerosen | e heaters |