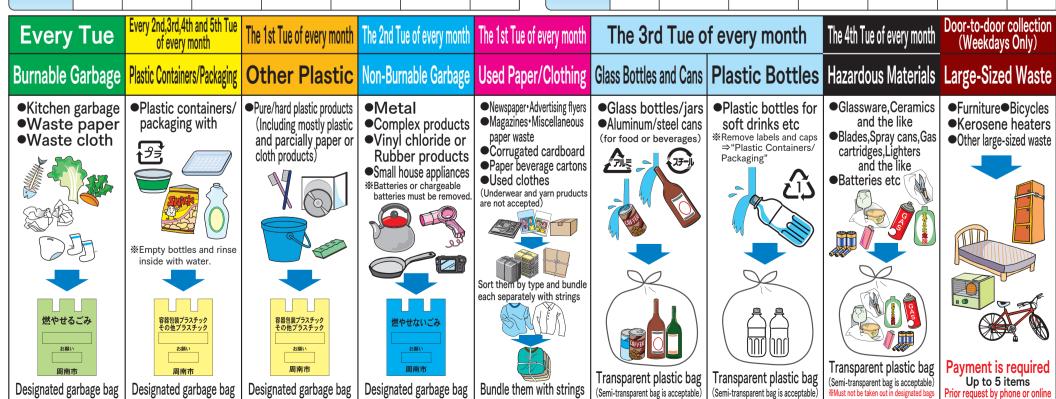

## 2025 Shunan City Garbage Collection Calendar

Schedules from Apr to Sep (See the flip side for Oct to Mar)

- Take garbage to your designated garbage station by 8 am on collection days.
- "Plastic Container/Packaging" and some other garbage are manually sorted. Do not put plastic bags with garbage inside into designated garbage bags.
- Garbage collection schedules differ depending on areas. Please make sure you have the correct garbage collection calendar.
- In case you are not sure about the schedule in your area, please contact Shunan city office.