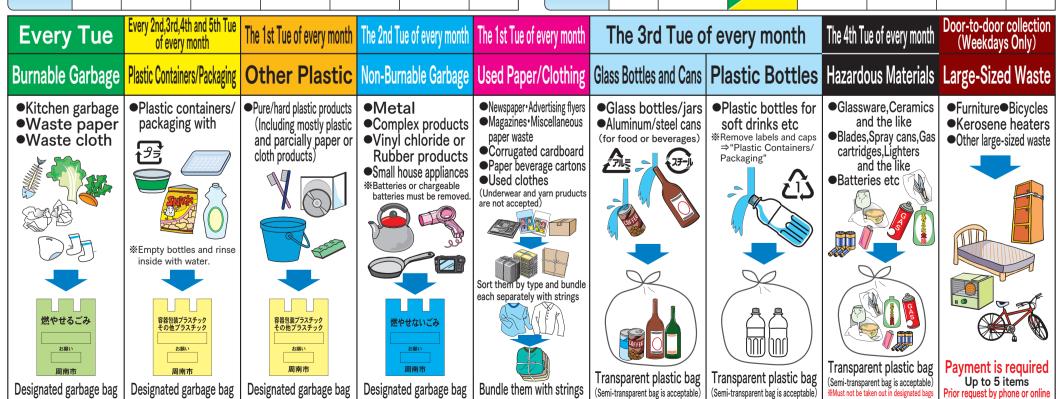

## 2025 Shunan City Garbage Collection Calendar

Schedules from Oct to Mar (See the flip side for Apr to Sep)

- Take garbage to your designated garbage station by 8 am on collection days.
- "Plastic Container/Packaging" and some other garbage are manually sorted. Do not put plastic bags with garbage inside into designated garbage bags.
- Garbage collection schedules differ depending on areas. Please make sure you have the correct garbage collection calendar.
- In case you are not sure about the schedule in your area, please contact Shunan city office.