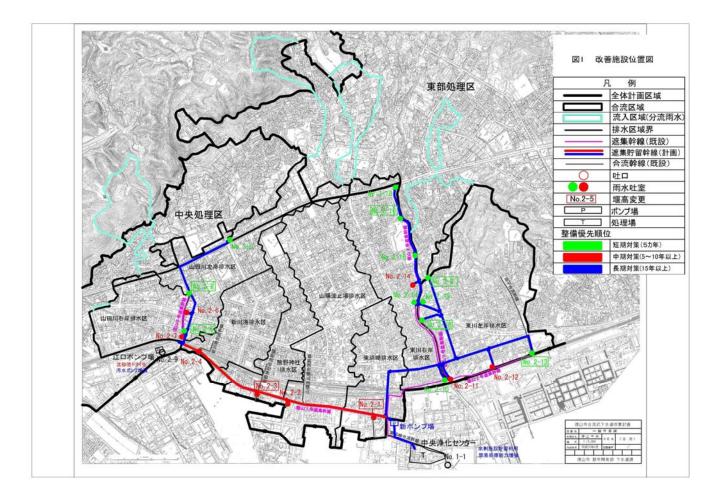

## 1-1-1. 業務概要

本業務は、これまでの徳山中央処理区における合流式下水道緊急改善事業(以下、緊急改善事業を称する。)の事後評価等を行うことを目的として、以下の検討を行う。

1. 緊急改善事業の事後評価

2. 事業評価結果を議論するアドバイザー会議(実施予定2回)の資料作成、報告書の作成

図 1-1 対象区域の概要(現況の対策状況)