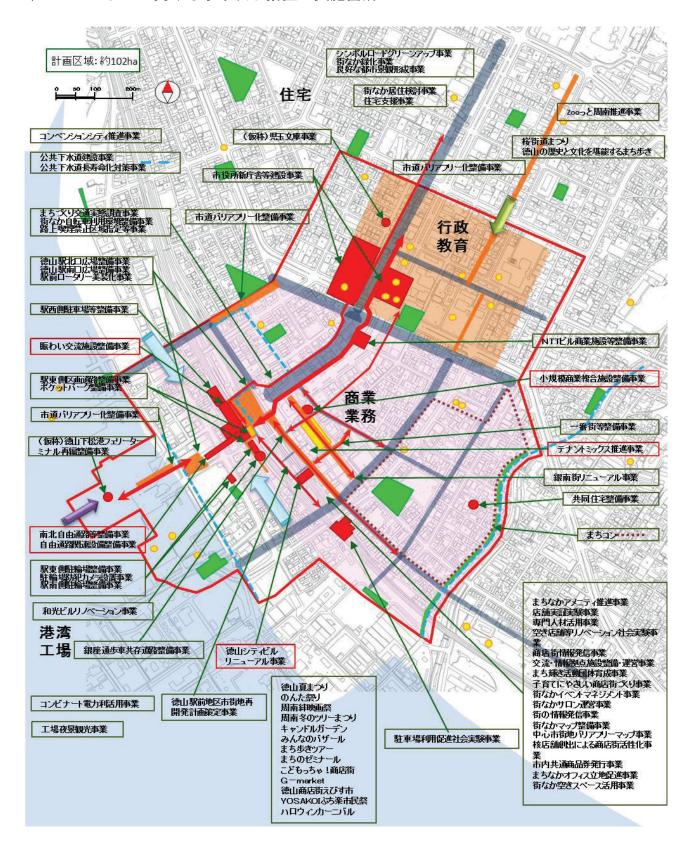

#### 【現状分析】

- ・本市の中心市街地は、戦災復興土地区画整理事業等により市街地が形成され、道路・公園・上下水道等の都市施設は整備されているものの、老朽化等により、バリアフリー等の社会的ニーズに対応できていないといった問題が生じている。
- ・市の玄関口であるJR徳山駅周辺では、徳山駅周辺整備事業、生活関連施設を結ぶ経路の バリアフリー化等の都市基盤整備などを進めている。徳山駅周辺整備事業については、平 成22年度から南北自由通路等整備事業に着手している。
- ・徳山駅周辺整備事業の一環として、賑わい交流施設整備事業(新・徳山駅ビル建設)が計画されており、市内公共公益施設の統廃合と併せて検討を進めている。
- ・中央街商店街では、建物の老朽化が進んでいることから、地元で準備組合を設立して、市 街地再開発事業について検討を進めているところである。

#### 【市街地の整備改善の必要性】

- ・人口減少社会が到来し都市の在り方が大きく変化する中で、将来的な都市像を見据え、市 民の身近な生活空間としての新たな機能を備えた都市の核が必要である。
- ・バリアフリー等の新たな社会的ニーズや耐震化等への対応が不十分であることから、来街 者の利便性や安全性を意識した各施設の整備改善が必要である。
- ・JR徳山駅周辺は、広域及び地域内の公共交通の結節点である市の玄関口として、中心商 店街と連携したにぎわいの創出を図るため、魅力的な都市機能を新たに導入することが求 められており、北口駅前広場の整備と併せて新・徳山駅ビルの建設を進める必要がある。
- ・駅と線路で分断されている徳山駅北側にある商店街等と南側の徳山港の連携を強化し、中 心市街地のにぎわいを創出していくために、賑わい交流施設整備事業と併せて南北自由通 路整備事業等により、南北を結ぶ軸の形成を進めることが必要である。
- ・商業機能の空洞化等により中心市街地の魅力が低下していることから、新たな集客の拠点 を整備することで、都市機能の集積を高める必要がある。
- ・中心市街地及びその周辺には、官公庁、商店街、病院、図書館、美術博物館、文化会館、動物園などの施設が集積していることから、市民が街なかを散策したり休憩したりしながら施設間を回遊できるように、歩道や公園のバリアフリー化等を行うことが必要である。
- ・徳山駅と動物園を結ぶ御幸通から岐山通にかけては、中心市街地の都心軸となる動線になることから、そのシンボル性を高めるために景観に配慮した整備等を行う必要がある。
- ・交通結節点である利点を活かしつつ来街者を増やすためには、車以外の手段でも容易にアクセスできるようにすることが必要であり、公共交通の利用等を促進する必要がある。